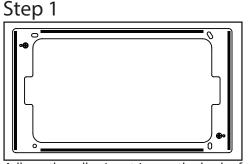

Adhere the adhesive strips on the back of the Surface Mount bracket as shown.

Cut a piece of the adhesive strip where the lightning cable will route behind Surface Mount.

Drill a 3/8" small hole and route the cable down the aluminum channel and out the hole. Make sure there is enough length.