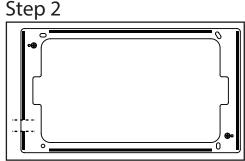

Adhere the adhesive strips on the back of the Surface Mount bracket as shown.

Cut a piece of the adhesive strip where the lightning cable will route behind Surface Mount.

Drill a 3/8" small hole and route the cable down the aluminum channel and out the hole. Make sure there is enough length.