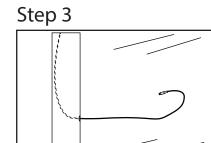

Adhere the adhesive strips on the back of the Surface Mount bracket as shown.

Cut a piece of the adhesive strip where the lightning cable will route behind Surface Mount.

Drill a 3/8" small hole and route the cable down the aluminum channel and out the hole. Make sure there is enough length.