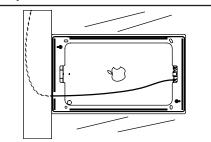

## Step 4

Connect the iPad and place it in the bezel. Attach the bezel to the bracket. Adhere the Surface Mount bracket to the glass close to the channel. Step 5

Adhere the backing label to the oposite side of the glass to hide the back of the Surface Mount and iPad.